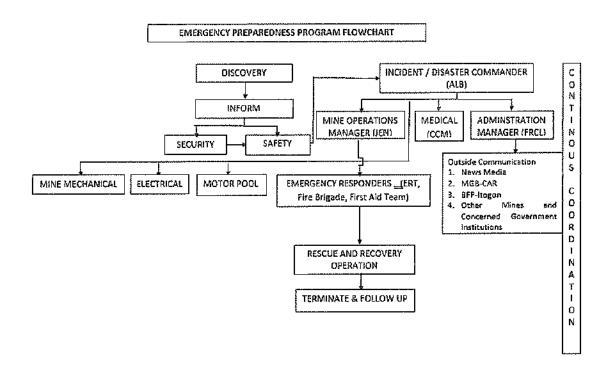

Brigade Team)

The trained members of ERT/First Aid Team and Fire Brigade Team must be prepared at all times and have the spontaneous willingness to respond to any emergency situation upon hearing the emergency alarm signal or upon being informed of the disaster. Their function is to proceed immediately to emergency site, assess the area and conduct rescue and recovery operation. All recovered injured victims should be brought to a safe area, apply first aid treatment before transporting him/her to the Company Clinic.

### 7. Responsibilities of the Affected Work Areas

When disaster strikes, all supervisors of the affected work areas must try their best to avert panic among their men. In case prompt evacuation is necessary they must lead their men to retreat immediately to a safe area.



### 10. GOOD AND ORDERLY HOUSEKEEPING

It will be made sure that good housekeeping shall be maintained in all work areas and also in the community. It shall be the responsibility of the department heads and the Service Contracts to ensure 5S and good housekeeping in their respective areas. This will be included in the safety inspection and any observed poor housekeeping shall be address to the concerned department heads or service contractors for appropriate action.

### 11. PERSONAL PROTECTIVE EQUIPMENT (PPE)

The management control of PPEs is under the responsibility of Safety Department. Scope of the control includes allocation of budget, initiate preliminary materials requisition, issuance to employees and the inventory of PPEs. The Safety Department keeps record of PPE issuance to e