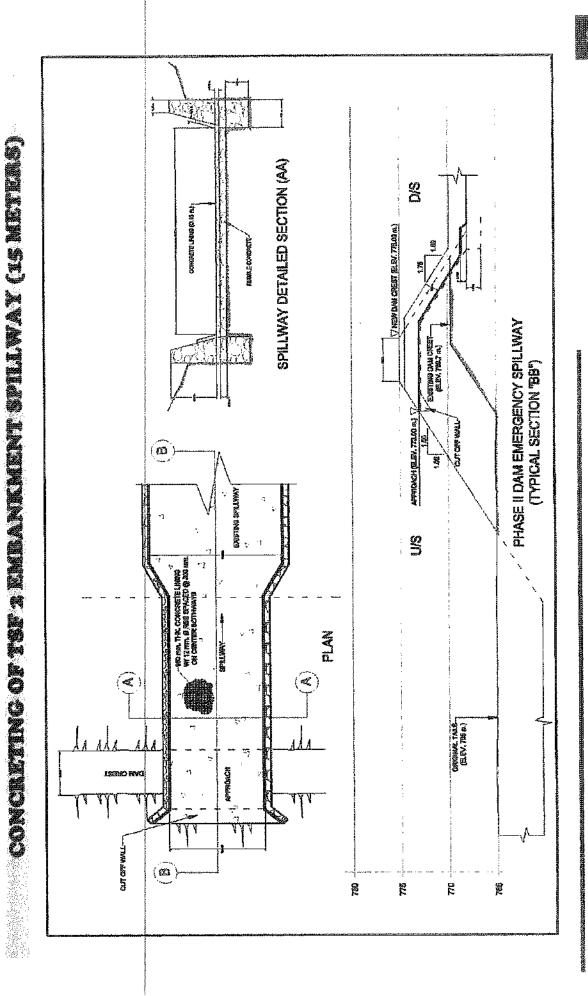

state of the state of the state of the state of the state of the state of the state of the state of the state of the state of the state of the state of the state of the state of the state of the state of the state of the state of the state of the state of the state of the state of the state of the state of the state of the state of the state of the state of the state of the state of the state of the state of the state of the state of the state of the state of the state of the state of the state of the state of the state of the state of the state of the state of the state of the state of the state of the state of the state of the state of the state of the state of the state of the state of the state of the state of the state of the state of the state of the state of the state of the s









# CHOLING OF THE PENSION MULICULE TURNEL





# 





BengustGor



### executive of anglianca spilling THE TOTAL TOWN -12 Repr 68 THE BAG. 69 0.30 Naco PAYER BED -20 mm (3 BARS) ((8 0.90 Max) -SPILMAY CONCRETE TOE WALL -rphimay concrete Linha (Dag M. Takon) 2 + E 26'F LENGTH = 22.05 m.amealanga diversion dam (damage spillway) W-17.9m -- HOLLOW PORTTON OF SPILLMAY (TO SEE MESTORIED) -SCLID BONKDER LONGITUDINAL SECTION WE-1800m. ENGING CONCRETE LIMING WALTEDOM M-7-20 RESTONE (STOPPER BOARD) Q EL TION. CAS CALTELEY. HAVER SECO

(A) 1000 (A) 1000 (A) 1000 (A) 1000 (A) 1000 (A) 1000 (A) 1000 (A) 1000 (A) 1000 (A) 1000 (A) 1000 (A) 1000 (A) 1000 (A) 1000 (A) 1000 (A) 1000 (A) 1000 (A) 1000 (A) 1000 (A) 1000 (A) 1000 (A) 1000 (A) 1000 (A) 1000 (A) 1000 (A) 1000 (A) 1000 (A) 1000 (A) 1000 (A)