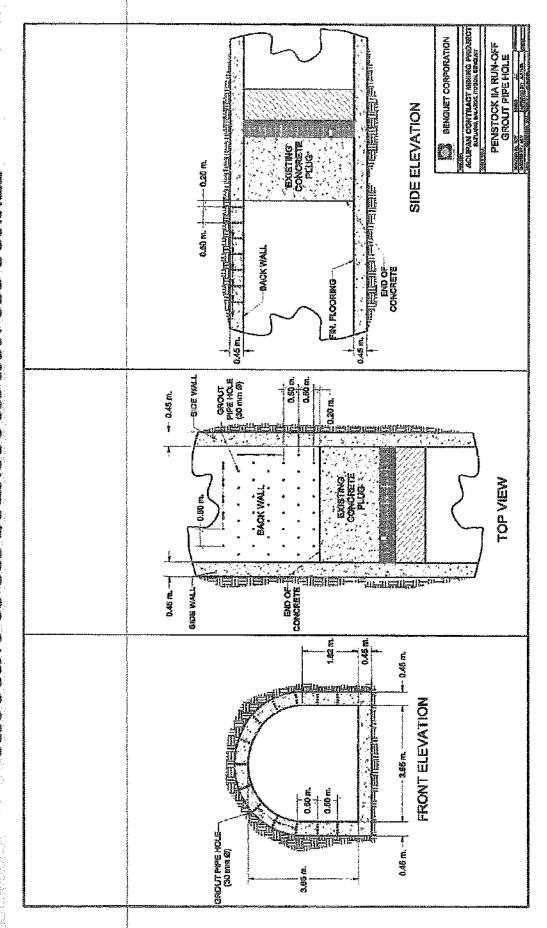

f the state of the state of the state of the state of the state of the state of the state of the state of the state of the state of the state of the state of the state of the state of the state of the state of the state of the state of the state of the state of the state of the state of the state of the state of the state of the state of the state of the state of the state of the state of the state of the state of the state of the state of the state of the state of the state of the state of the state of the state of the state of the state of the state of the state of the state of the state of the state of the state of the state of the state of the state of the state of the state of the state of the state of the state of the state of the s









# CHOLING OF THE PENSION MULICULE TURNEL





# 





BengustGor



### executive of anglianca spilling THE TOTAL TOWN -12 Repr 68 THE BAG. 69 0.30 Naco PAYER BED -20 mm (3 BARS) ((8 0.90 Max) -SPILMAY CONCRETE TOE WALL -rphimay concrete Linha (Dag M. Takon) 2 + E 26'F LENGTH = 22.05 m.amealanga diversion dam (damage spillway) W-17.9m -- HOLLOW PORTTON OF SPILLMAY (TO SEE MESTORIED) -SCLID BONKDER LONGITUDINAL SECTION WE-1800m. ENGING CONCRETE LIMING WALTEDOM M-7-20 RESTONE (STOPPER BOARD) Q EL TION. CAS CALTELEY. HAVER SECO

(A) 1000 (A) 1000 (A) 1000 (A) 1000 (A) 1000 (A) 1000 (A) 1000 (A) 1000 (A) 1000 (A) 1000 (A) 1000 (A) 1000 (A) 1000 (A) 1000 (A) 1000 (A) 1000 (A) 1000 (A) 1000 (A) 1000 (A) 1000 (A) 1000 (A) 1000 (A) 1000 (A) 1000 (A) 1000 (A) 1000 (A) 1000 (A) 1000 (A) 1000 (A) 1000 (A) 1000 (A) 1000 (A) 1000 (A) 1000 (A)