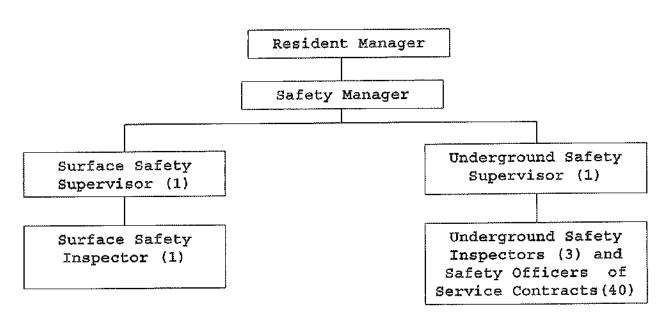

00 company and service contracts personnel of the whole mine and more than three hundred (300) active working places in underground. Benguet Corporation team and Service Contracts are complying with the provisions under DAO-2000-98 that BC and service contracts should have their own duly registered safety inspectors.

Relatively, the safety officers of service contractors have to comply with the standing procedure in the submission of accomplishment reports to the safety department of the Company monitoring and recording purposes.

The table of organization is established in order to satisfy the requirement of the Bureau of Mines and Geosciences in the effective monitoring and implementation of the Company's Safety and Health Program for Calendar Year 2018.

### **TABLE OF ORGANIZATION**



### **DUTIES AND RESPONSIBILITIES**

### 1. Senior Manager's Responsibilities:

- a. Provides full support in the effective implementation of the safety and health program;
- Directs, motivates and leads that employees fully understand the importance of safety to their lives by following the established work instructions and other accepted/standard operating procedures;
- c. Enforces all safety rules and regulations of the government and company embodied in the DAO-2000-98 and safety manual respectively;
- d. Plans all processes for the whole mine operations with the careful attention to safety;
- e. Initiates and maintain a safety conscious supervision and system of inspection to detect and correct potential hazards of the operation.
- f. Trains, educates and requires employees to follo